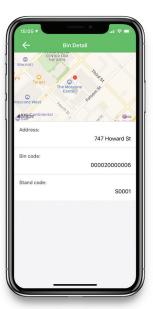

Sensoneo offers 3 types of bin tags - transponders, PVC plates and labels. Visual identification is ensured by a numerical code, bar code or QR code. Bin details are available via Citizen App by scanning the code on the tag with a phone camera. The Sensoneo solution does not require the use of any readers. For signed users, Citizen App offers features for asset mapping, service verification and requests for collection or maintenance.

Visit sensoneo.com/app on your smartphone and download Citizen App.

Open Citizen App, go to Menu > Bin Details, and scan the bar code on the RFID tag.

You see public bin details. The Sensoneo solution does not require the use of any readers. For signed users, Citizen App offers features for asset mapping, service verification and requests for collection or maintenance.