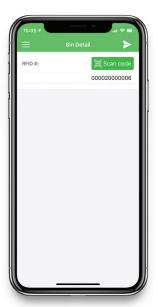

Sensoneo offers 3 types of bin tags - transponders, PVC plates and labels. Visual identification is ensured by a numerical code, bar code or QR code. Bin details are available via Citizen App by scanning the code on the tag with a phone camera. The Sensoneo solution does not require the use of any readers. For signed users, Citizen App offers features for asset mapping, service verification and requests for collection or maintenance.

Visit sensoneo.com/app on your smartphone and download Citizen App.

Open Citizen App, go to Menu > Bin Details, and scan the bar code on the RFID tag.

You see public bin details. The Sensoneo solution does not require the use of any readers. For signed users, Citizen App offers features for asset mapping, service verification and requests for collection or maintenance.