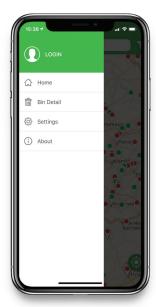

Sensoneo offers 3 types of bin tags - transponders, PVC plates and labels. Visual identification is ensured by a numerical code, bar code or QR code. Bin details are available via Citizen App by scanning the code on the tag with a phone camera. The Sensoneo solution does not require the use of any readers. For signed users, Citizen App offers features for asset mapping, service verification and requests for collection or maintenance.

Visit sensoneo.com/app on your smartphone and download Citizen App.

Open Citizen App, go to Menu > Bin Details, and scan the bar code on the RFID tag.

You see public bin details. The Sensoneo solution does not require the use of any readers. For signed users, Citizen App offers features for asset mapping, service verification and requests for collection or maintenance.