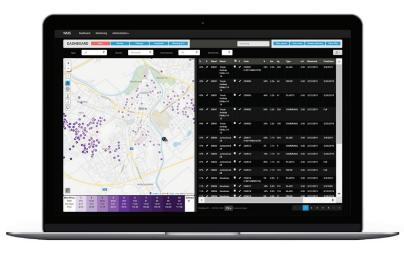

Your waste infrastructure is digitalized in **Bin Management**, one of modules in the Smart Waste Management System, Sensoneo powerful cloud-based platform on MS Azure. Bin Management offers **bin inventory**, a digital interactive map, tools for qualitative analysis of your waste infrastructure (bin distribution, capacity), maintenance records, collection records and an overview of citizen feedback.