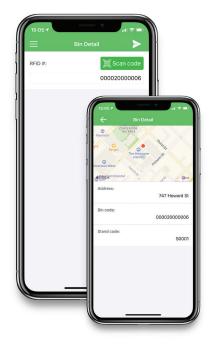

Sensoneo offers 3 types of bin tags - transponders, PVC plates and labels. Visual identification is ensured by a numerical code, bar code or QR code. Bin details are available via Citizen App by scanning the code on the tag with a phone camera. The Sensoneo solution does not require the use of any readers. For signed users, Citizen App offers features for asset mapping, service verification and requests for collection or maintenance.

Your waste infrastructure is digitalized in **Bin Management**, one of modules in the Smart Waste Management System, Sensoneo powerful cloud-based platform on MS Azure. Bin Management offers **bin inventory**, a digital interactive map, tools for qualitative analysis of your waste infrastructure (bin distribution, capacity), maintenance records, collection records and an overview of citizen feedback.

Visit sensoneo.com/app on your smartphone and download Citizen App.

Open Citizen App, go to Menu > Bin Details, and scan the bar code on the RFID tag.

You see public bin details. The Sensoneo solution does not require the use of any readers. For signed users, Citizen App offers features for asset mapping, service verification and requests for collection or maintenance.