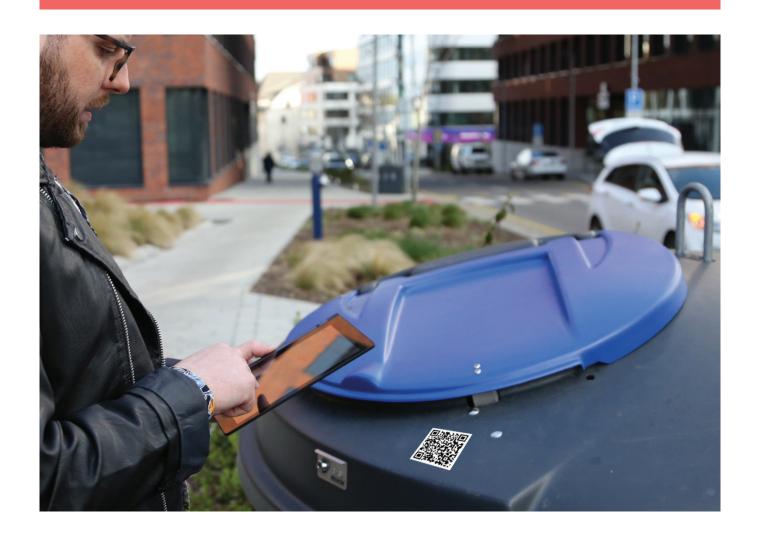

Sensoneo offers 3 types of bin tags - transponders, PVC plates and labels. Visual identification is ensured by a numerical code, bar code or QR code. Bin details are available via Citizen App by scanning the code on the tag with a phone camera. The Sensoneo solution does not require the use of any readers. For signed users, Citizen App offers features for asset mapping, service verification and requests for collection or maintenance.

Visit sensoneo.com/app on your smartphone and download Citizen App.

Open Citizen App, go to Menu > Bin Details, and scan the bar code on the RFID tag.

You see public bin details. The Sensoneo solution does not require the use of any readers. For signed users, Citizen App offers features for asset mapping, service verification and requests for collection or maintenance.