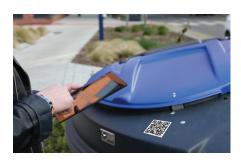

Sensoneo offers 3 types of bin tags - transponders, PVC plates and labels. Visual identification is ensured by a numerical code, bar code or QR code. Bin details are available via Citizen App by scanning the code on the tag with a phone camera. The Sensoneo solution does not require the use of any readers. For signed users, Citizen App offers features for asset mapping, service verification and requests for collection or maintenance.

Visit sensoneo.com/app on your smartphone and download Citizen App.

Open Citizen App, go to Menu > Bin Details, and scan the bar code on the RFID tag.

You see public bin details. The Sensoneo solution does not require the use of any readers. For signed users, Citizen App offers features for asset mapping, service verification and requests for collection or maintenance.