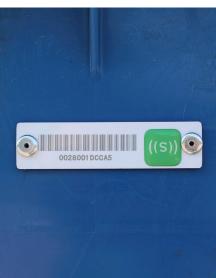

Sensoneo offers 3 types of bin tags - transponders, PVC plates and labels. Visual identification is ensured by a numerical code, bar code or QR code. Bin details are available via Citizen App by scanning the code on the tag with a phone camera. The Sensoneo solution does not require the use of any readers. For signed users, Citizen App offers features for asset mapping, service verification and requests for collection or maintenance.

### **RFID** Transponder

**RFID PVC Plate** 

**RFID Label** 