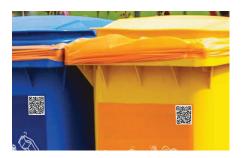

Sensoneo offers 3 types of bin tags - transponders, PVC plates and labels. Visual identification is ensured by a numerical code, bar code or QR code. Bin details are available via Citizen App by scanning the code on the tag with a phone camera. The Sensoneo solution does not require the use of any readers. For signed users, Citizen App offers features for asset mapping, service verification and requests for collection or maintenance.